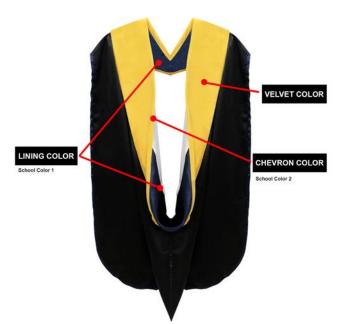

## **MASTERS DEGREE**

**Gown – Black with Bell Sleeves** 

Hood

1. Velvet – Academic Degree Color

#### 2. School Color

- Blue
- White