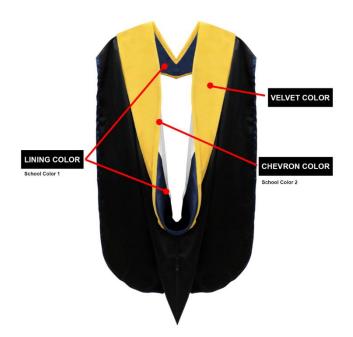

## **MASTERS DEGREE**

**Gown – Black with Bell Sleeves** 

Hood

1. Velvet – Academic Degree Color

#### 2. School Color

- Blue
- White