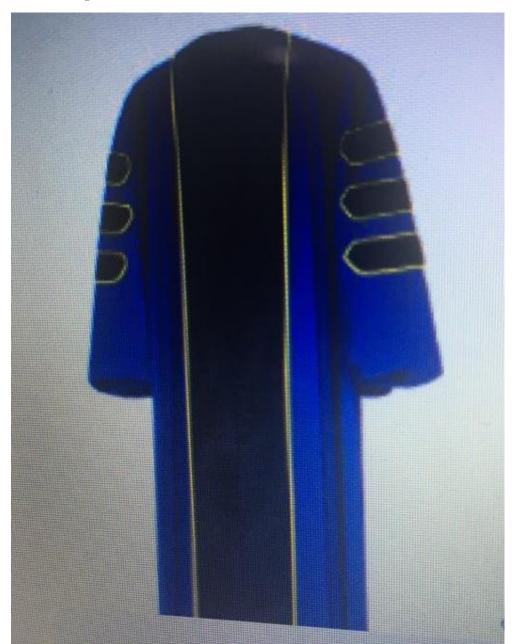

# COLORS OF ACADEMIC GOWN AND HOOD FOR COLLEGES

Doctoral and Doctorate Gown- Dark Blue

Stripe – Black

Hood –

**Academic Degree Color** 

- 1. Velvet Academic Degree Color
  - Psychology Gold
  - Law Purple
- 2. School Color
  - Blue
  - White

#### **Back Side**

Cap – Beret