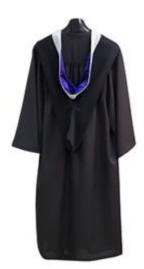

## **BACHELORS DEGREE**

Gown - Black

**Stole – College Color** 

**Blue and White** 